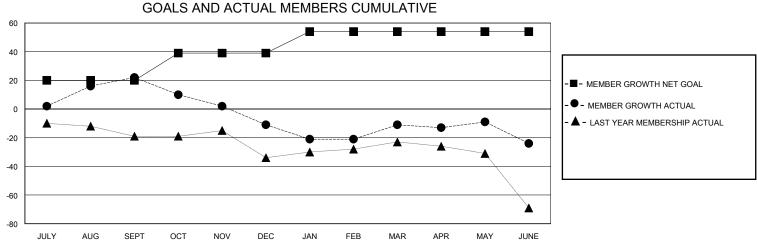

## District 29 I

Results as of: 6/30/2024

| GMT:          |               |             | GMT CA        |                               |                       |                         |                                                    |  |
|---------------|---------------|-------------|---------------|-------------------------------|-----------------------|-------------------------|----------------------------------------------------|--|
|               | Club          | os          |               | Members RESULTS FOR 2023-2024 |                       |                         |                                                    |  |
|               | RESULTS FOR   | R 2023-2024 |               |                               |                       |                         |                                                    |  |
| QUARTER       | NEW CLUB GOAL | NEW CLUBS   | DROPPED CLUBS | QUARTER MEMB                  | ER GROWTH NET<br>GOAL | MEMBER GROWTH<br>ACTUAL | DROPPED<br>MEMBERS ACTUAL<br>(including transfers) |  |
| JULY/AUG/SEPT | 0             | 0           | 0             | JULY/AUG/SEPT                 | 20                    | 47                      | 21                                                 |  |
| OCT/NOV/DEC   | 0             | 0           | 0             | OCT/NOV/DEC                   | 19                    | 26                      | 57                                                 |  |
| JAN/FEB/MAR   | 1             | 0           | 0             | JAN/FEB/MAR                   | 15                    | 32                      | 30                                                 |  |
|               | 1             | 0           | 0             | APR/MAY/ ILINE                | 0                     | 14                      | 27                                                 |  |